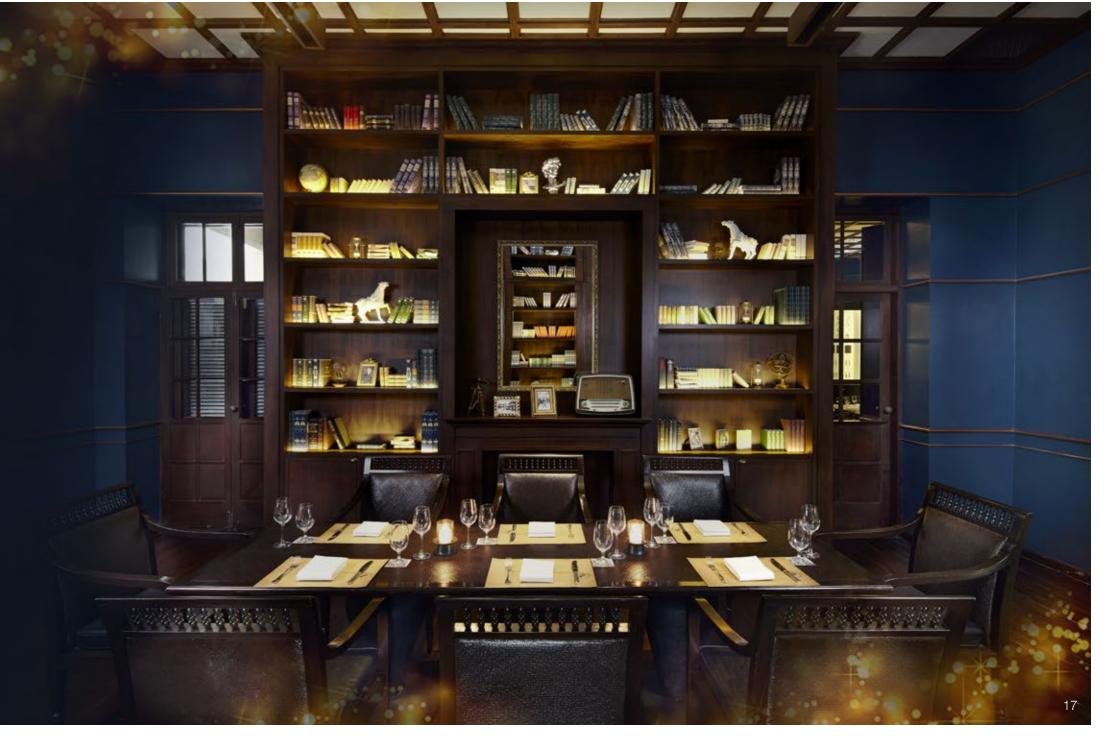

joy a live band from 9.00 pm – 11.00 pm and DJ tunes from 11.00 pm – 1.00 am.





### BUTCHER NIGHT The Restaurant and The Service 1921 Restaurant & Bar

Savour a premium Australian grain fed Black Angus beef tenderloin priced by weight and served with a choice of sauces and side dishes.

180gm – THB 850++ / 250gm – THB 1,200++ / 400gm – THB 1,750++ Add 2 grilled prawns for THB 160++ and seared foie gras for THB 250++





## GRILLED SEAFOOD PLATTER NIGHT The Restaurant and The Service 1921 Restaurant & Bar

Tasmanian salmon and tuna, tiger prawns, slipper lobster with side dishes.

THB 950++



## 23-30 December 2015

#### SPECIAL SET MENU at The Service 1921 Restaurant & Bar

Indulge in a special five course set menu of Sichuan, Vietnamese and Thai specialties.

THB 1,800++ per person



# Thursday December 2015

NEW YEAR'S EVE GATSBY NIGHT
Riverside Terrace and Spa Rooftop
Cocktail reception from 7.30 pm - 8.30 pm
Gala Buffet Dinner from 8.30 pm - midnight

Revel in a Gatsby party ambience. Toast sparkling cocktails and sample Lanna street food. Savour a buffet of Asian and world flavours, plus a children's buffet. Enjoy a jazz band and DJ. Watch dance, drum and fire shows by award-winning Lanna choreographer, dancer and costume designer Waewdao Sirisook. Release fire lanterns and cheer midnight fireworks.

THB 8,500++ per person
THB 4,250++ per child aged 4 – 11 years
Complimentary for children aged 3 years and under





Prices are subject to 10% service charge and applicable government tax.

For reservations and more information, please contact Anantara Chiang Mai Re