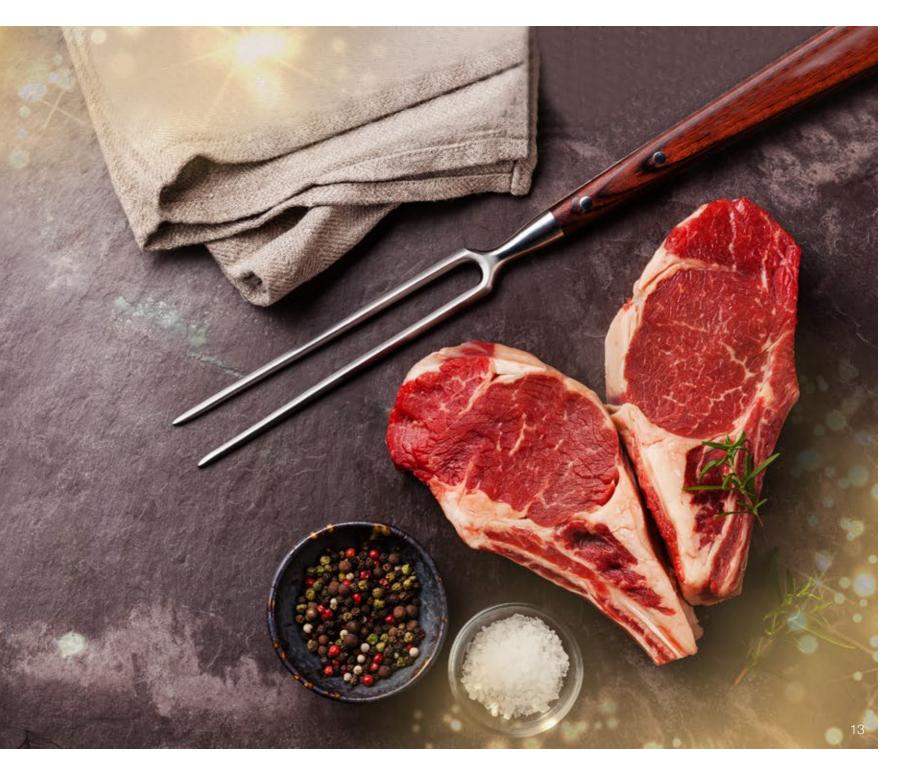

### BUTCHER NIGHT The Restaurant and The Service 1921 Restaurant & Bar

Savour a premium Australian grain fed Black Angus beef tenderloin priced by weight and served with a choice of sauces and side dishes.

180gm – THB 850++ / 250gm – THB 1,200++ / 400gm – THB 1,750++ Add 2 grilled prawns for THB 160++ and seared foie gras for THB 250++