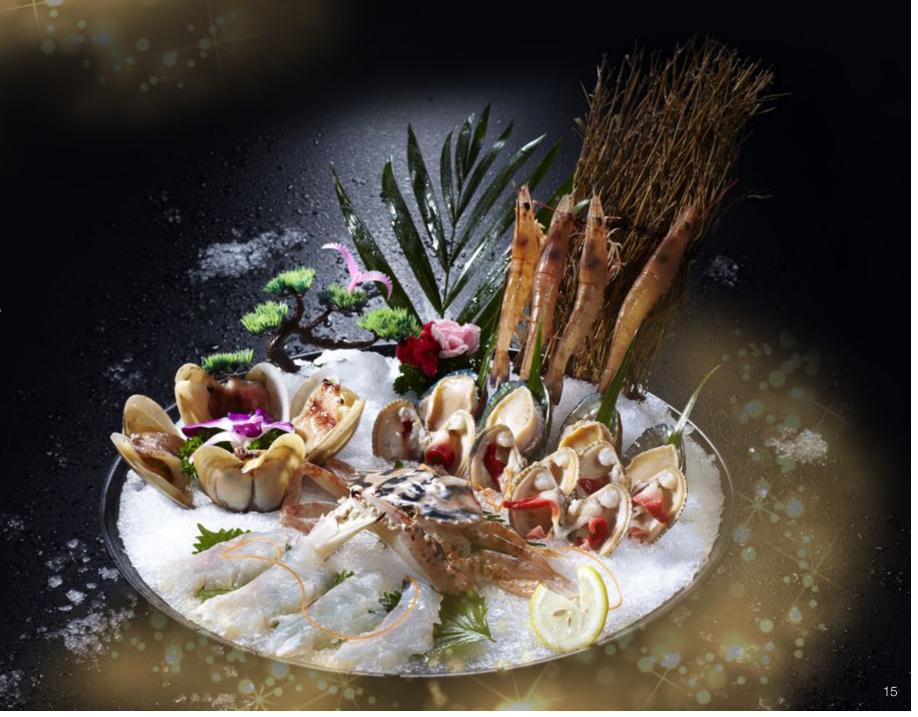

## GRILLED SEAFOOD PLATTER NIGHT The Restaurant and The Service 1921 Restaurant & Bar

Tasmanian salmon and tuna, tiger prawns, slipper lobster with side dishes.

THB 950++