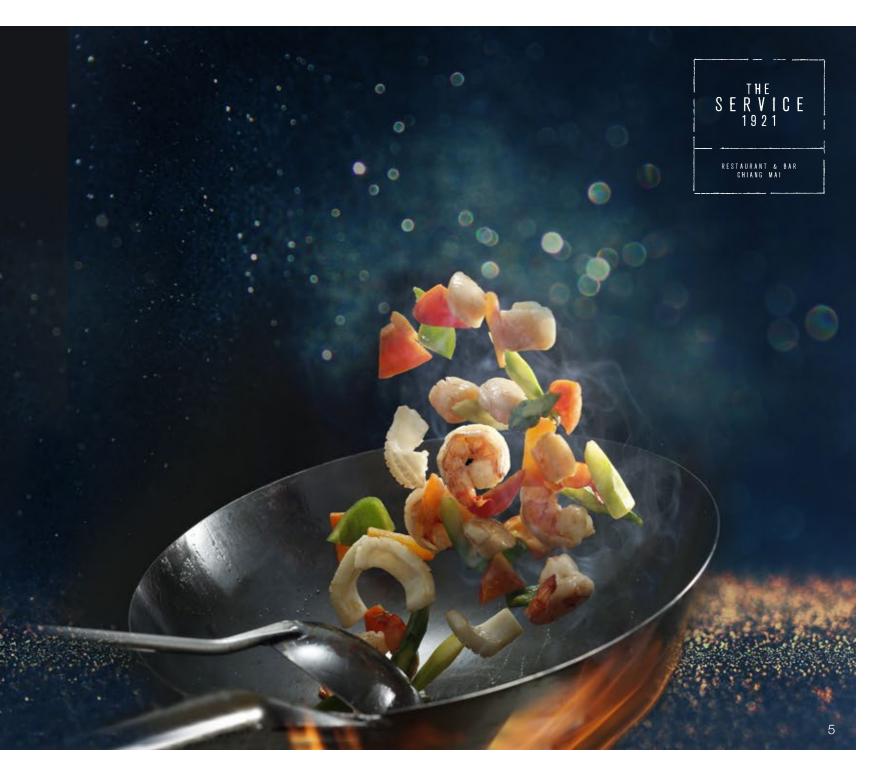

## ASIATIQUE NIGHT The Service 1921 Restaurant & Bar 7.00 pm – 10.00 pm

Order unlimited dishes from a special a la carte menu of Chinese, Vietnamese, Japanese, Indian and Thai cuisines. Pair classic and bizarre recipes with unique Asian cocktails. Relax to modern Asian DJ beats.

THB 999++ per person for food only
THB 1,300++ including free flow red or white wines & draught beer

Thursday
December 2015