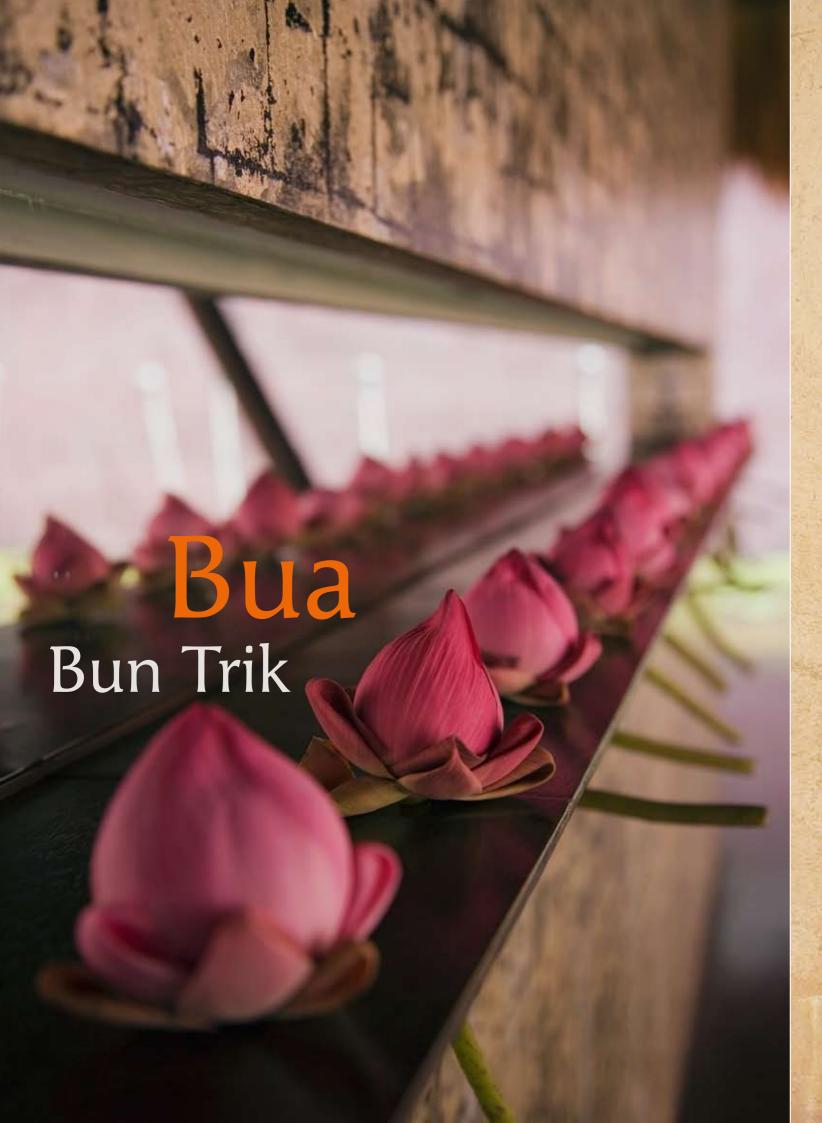

#### Aloe After-Sun Soother (60 Minutes)

Wonderfully soothing and calming, expert therapists apply fresh, cooling aloe vera gel and a poultice of cold black tea and mint to decrease redness and pain.

Explore ever-renewing youth and femininity, with an Anantara series that takes inspiration from sublime Bua Bun Trik; nature's foremost symbol of beauty, prosperity and fertility. Like this radiant example, our facials treat far more than merely the surface. Put yourself in the expert care of our therapists as you undergo a detailed skin analysis, followed by a skin defining facial that luxuriously combines the most delicate ingredients and techniques.