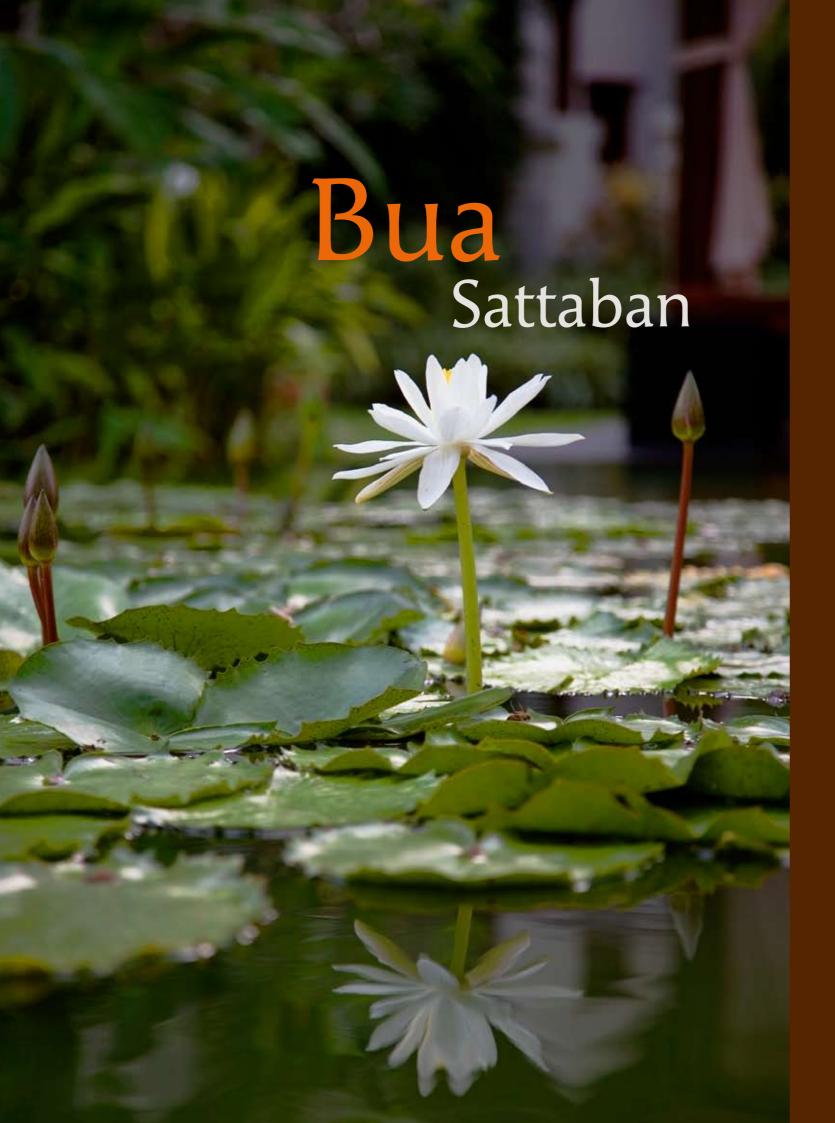

Floral Foot Ritual – Foot Reflexology – Refreshment

In Indian culture it is the beautiful Bua Sattaban flower that represents adaptive positivity, with its sacred reverence addressed in the following sutra: "The Lotuses of heaven can change according to people's wishes, flowering when needed and brining joy to the heart of all." Akin to the ever-changing heaven lotus, Anantara's body therapy collection works to rehydrate, balance, detoxify and revitalise the skin, exactly how and when these vital elements are most required.