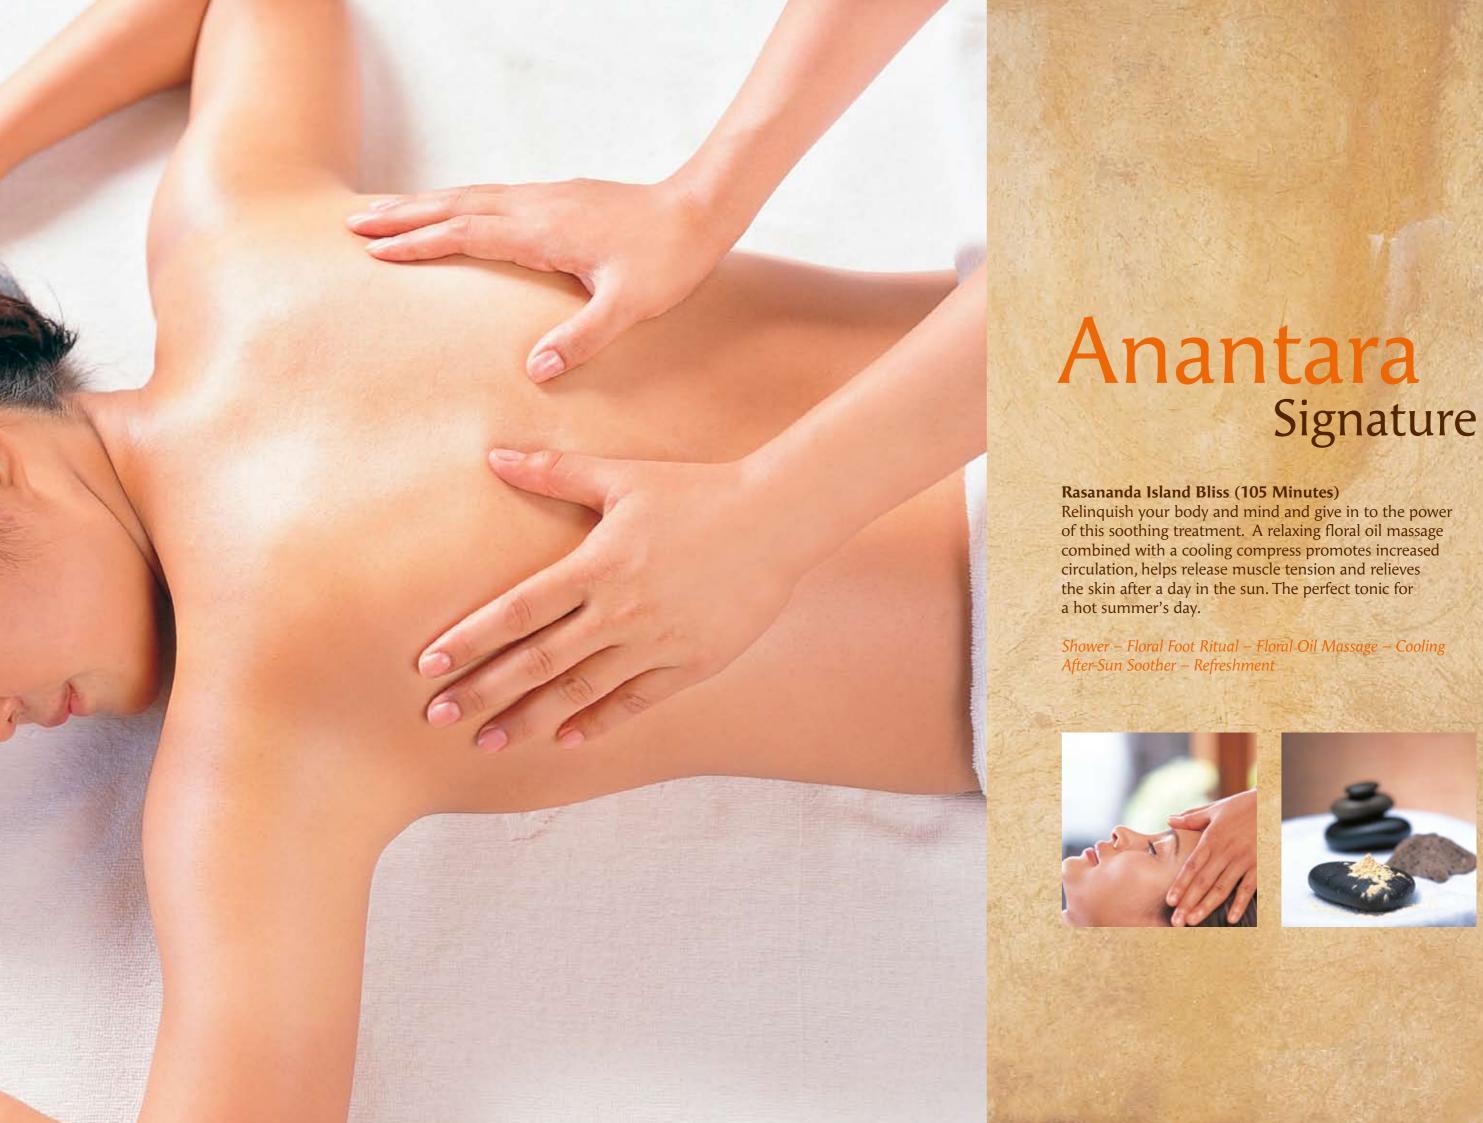

# Bualluang Embark upon blissfully rewarding journeys that, like the inspirational lotus, exemplify a heartening outlook on all of life's paths. Look to the Bua Luang plant as a symbol of perpetual life. Associated with spirituality, fertility, wealth, knowledge and enlightenment, it represents

Associated with spirituality, fertility, wealth, knowledge and enlightenment, it represents purity of the heart and mind. Exceptionally beautiful with hauntingly fragrant flowers, its qualities of personal growth, survival and triumph against all odds are exquisitely mirrored in Anantara's signature treatment series.

#### **Gulf of Siam (225 Minutes)**

Much like the Eastern Lotus Flower which is a symbolises a spiritual unveiling, this journey promises to revitalise your entire being staring from the very tips of your toes. Shower – Floral Foot Ritual – Traditional Thai Massage – Foot Reflexology – Anantara Signature Facial – Refreshment