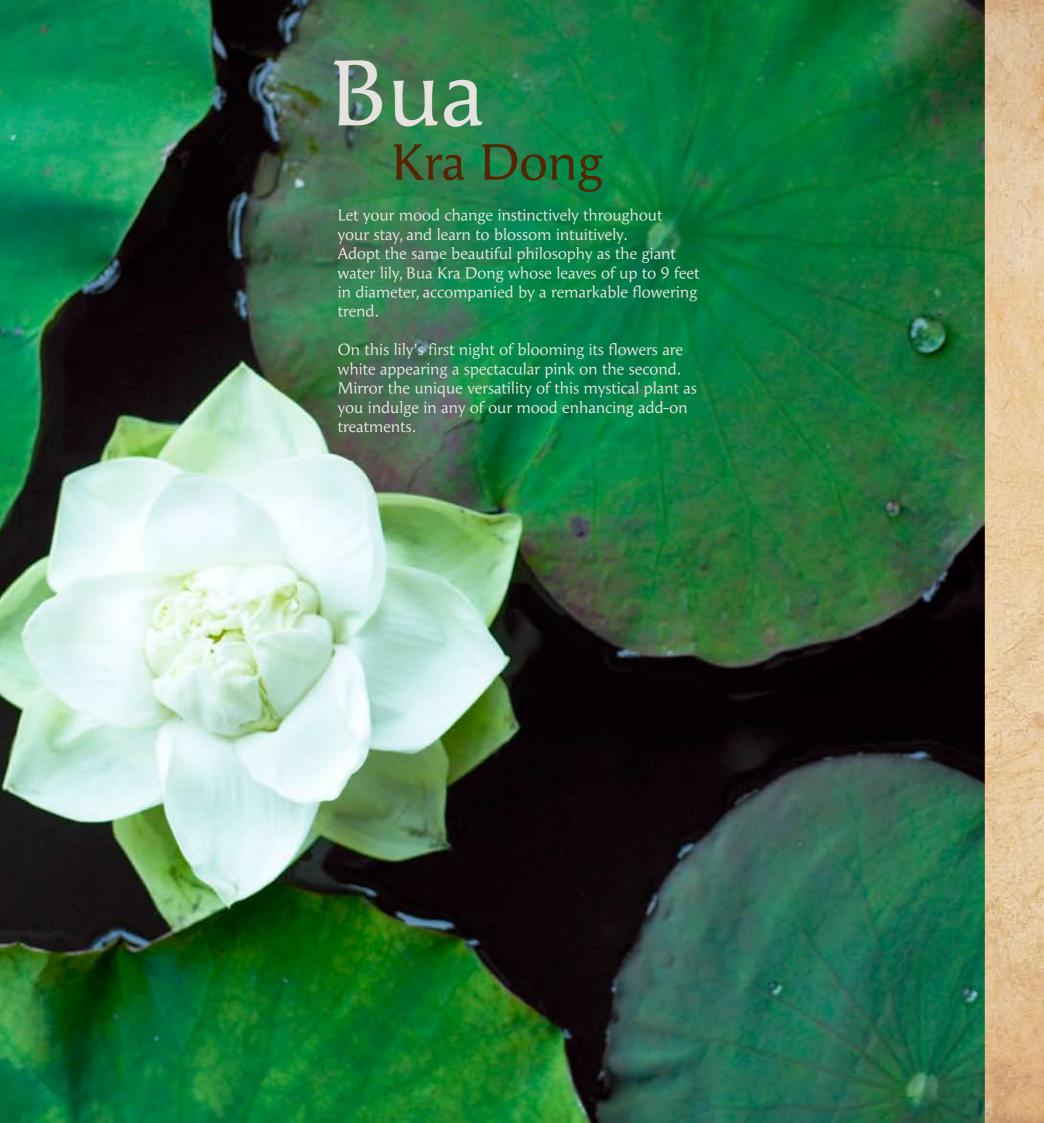

## Bua Phan

From ancient times, Thai culture has revered the fragrant water lotus as reflecting Buddha's eternal joy on the entire family, with its roots denoting the sincere and long lasting care that supports and connects all family relations. Just like the lotus, whose enlightening qualities define heartwarming happiness, Anantara invites your whole being to blossom under the touch of our expert therapists.

Floral Foot Ritual – Foot Reflexology – Refreshment

In Indian culture it is the beautiful Bua Sattaban flower that represents adaptive positivity, with its sacred reverence addressed in the following sutra: "The Lotuses of heaven can change according to people's wishes, flowering when needed and brining joy to the heart of all." Akin to the ever-changing heaven lotus, Anantara's body therapy collection works to rehydrate, balance, detoxify and revitalise the skin, exactly how and when these vital elements are most required.