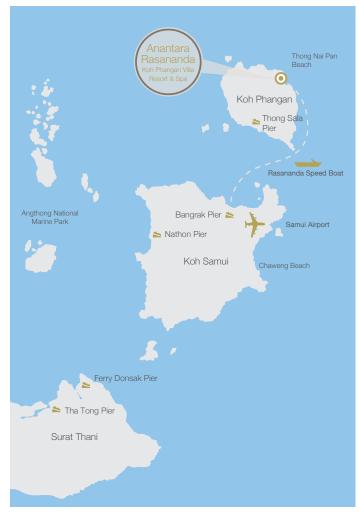

## Scheduled Speedboat

THB 4,200 per person roundtrip or THB 2,600 per person one way. The current daily schedule for shared speedboat journeys departs from Koh Samui at 12.30 pm and 5.00 pm, and from Anantara Rasananda at 9.00 am and 2.00 pm. The crossing takes approximately 40 minutes.

## **Private Speedboat**

THB 35,400 roundtrip or THB 22,000 one way per boat for a maximum of 6 people. Includes sparkling wine and canapés onboard. Available upon request from dawn to dusk, subject to weather conditions.

#### **Public Ferry**

THB 2,500 per person roundtrip or THB 1,800 per person one way. Includes land transfer on Koh Samui, ferry ticket and land transfer on Koh Phangan.

All above modes of sea crossing include a complimentary car pick up/drop off service between Koh Samui International Airport or hotels in central Chaweng and Bang Rak, to Koh Samui's pier.

## PHANGAN GROUND TRANSFER

Pick up from Thong Sala or Haad Rin Pier to Anantara Rasananda is THB 2,300 one way by our private hotel car service for a maximum of 3 people, including complimentary water and cold towels.